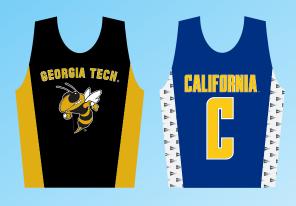

## Solid Style

Clean and simple, the solid color scheme offers a powerful display of school colors and pride. The choice is your; left and right sleeves, legs and torso can all be the same or different.