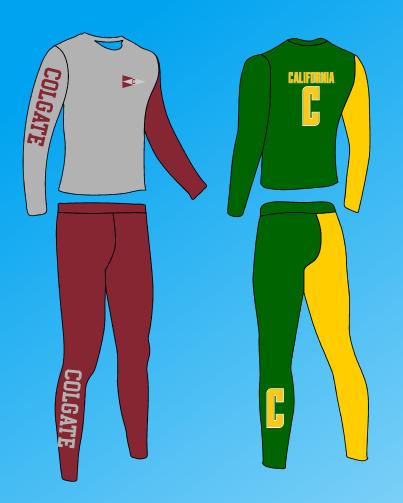

#### **Custom Ideas**

This example design features a solid main color torso with green fade on arms and legs. School name proudly displayed on the sleeve and down one leg. Mascot takes center stage on the back, while the team name adorns the front. A striking combination ensuring pride and recognition for the school team.