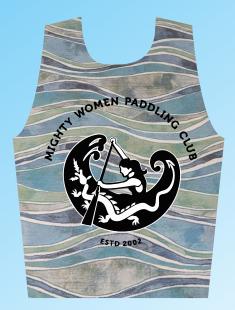

#### **Custom Ideas**

This example design features a solid main color torso with green fade on arms and legs. School name proudly displayed on the sleeve and down one leg. Mascot takes center stage on the back, while the team name adorns the front. A striking combination ensuring pride and recognition for the school team.