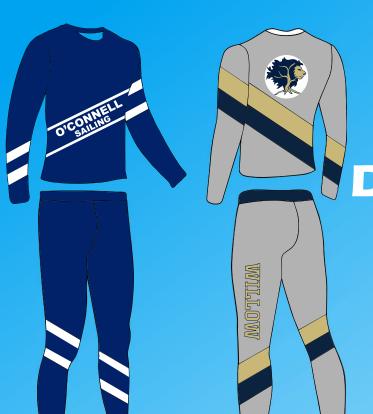

# **Diagonal Style**

Bold and colorful diagonal stripes will stand out. Two, three, or four colors will enhance this design.