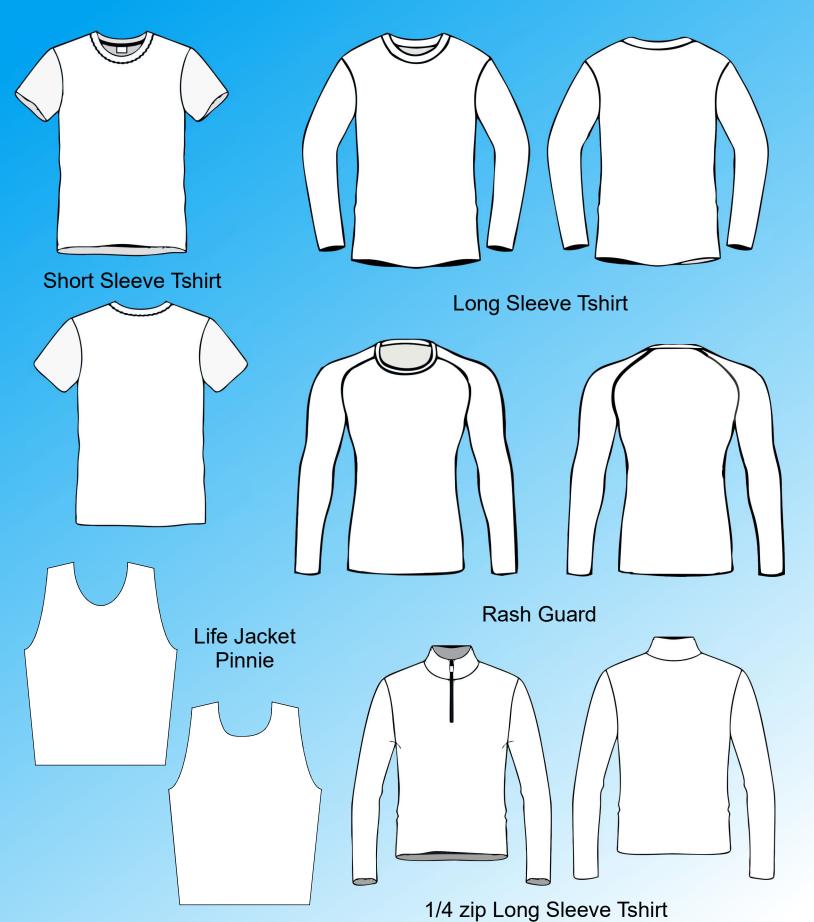

## **COLOR YOUR TEAM**

**Product Line** 

Short Sleeve Tshirt (youth, ladies, unisex)

Long Sleeve Tshirt (youth, ladies, unisex)

Rash Guard (youth, ladies, unisex)

1/4 zip Long Sleeve Tshirt (youth, ladies, unisex)

Hoodie Long Sleeve Tshirt (youth, ladies, unisex)

Hoodie Sweatshirt (youth, unisex)

Leggings (youth, ladies, unisex)

Board Shorts (youth, unisex)

Start coloring on the following pages ---->