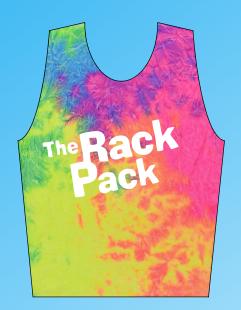

r moving fast this is sure to catch the eye. Break it up with text or add a accent stripe to give more color.









# **Diagonal Style**

Bold and colorful diagonal stripes will stand out. Two, three, or four colors will enhance this design.

## **Fade Style**

Take two colors and have them fade into each other for a dynamic sleek look. This makes a great backdrop for logos, burgees, or mascots.



#### **Custom Ideas**



This example design features a solid main color torso with green fade on arms and legs. School name proudly displayed on the sleeve and down one leg. Mascot takes center stage on the back, while the team name adorns the front. A striking combination ensuring pride and recognition for the school team.

The sky is the limit on what you can design.



#### **Textures**



Tye Dye



Digital Camo



**Custom Artwork** 

# **Start Designing**





# **More Fun Designing**





**Hoodie Long Sleeve Tshirt** 



**Hoodie Sweatshirt** 



Leggings







#### **Colors**





We Speek PMS color match and we can match any color you shout out. Above is a list of colors that we refer to as the Crayola colors (basic for 90% of school color matches).

lorie@stoutgear.com ~ 410.268.1500 STOUTgearSailing.com STOUTgear.com