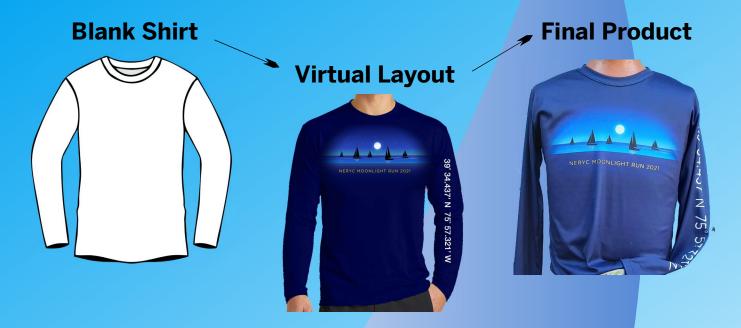

# COLOR YOUR TEAM

Your Custom Designed
Team Tech Tops and Leggings

The Color Your Team line is made from 100% polyester fabric, dye -sublimated\*, then cut & sewn to our specifications at a USA based facility. Create colorful modern day team wear for professional, college, high school, and junior teams.

This guide has examples of popular layouts to get you stared, but don't let that stop you from getting very creative, we can print anything! Want help? Our inhouse graphic design crew can help give your team a distinctive look.

\*Dye-Sublimation: A form of printing that involves using a printer to deposit sublimation-capable toner onto a transfer sheet. Heat and pressure are then applied to dye the substrate in full color.