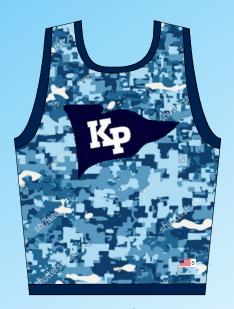

st this is sure to catch the eye. Break it up with text or add a accent stripe to give more color.









# **Diagonal Style**

Bold and colorful diagonal stripes will stand out. Two, three, or four colors will enhance this design.

## **Fade Style**

Take two colors and have them fade into each other for a dynamic sleek look. This makes a great backdrop for logos, burgees, or mascots.



#### **Custom Ideas**



This example design features a solid main color torso with green fade on arms and legs. School name proudly displayed on the sleeve and down one leg. Mascot takes center stage on the back, while the team name adorns the front. A striking combination ensuring pride and recognition for the school team.

The sky is the limit on what you can design.



#### **Textures**



Tye Dye



Digital Camo



**Custom Artwork** 

# **Start Designing**





# **More Fun Designing**





**Hoodie Long Sleeve Tshirt** 



**Hoodie Sweatshirt** 



Leggings







#### **Colors**





We Speek PMS color match and we can match any color you shout out. Above is a list of colors that we refer to as the Crayola colors (basic for 90% of school color matches).

lorie@stoutgear.com ~ 410.268.1500 STOUTgearSailing.com STOUTgear.com