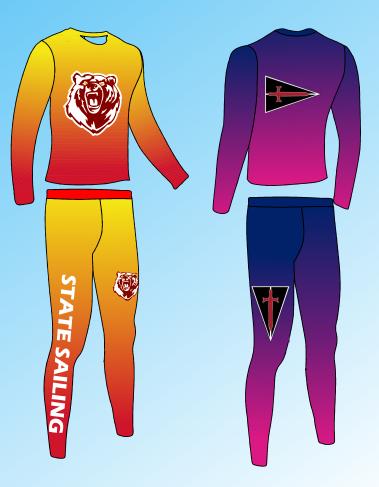

## **Fade Style**

Take two colors and have them fade into each other for a dynamic sleek look. This makes a great backdrop for logos, burgees, or mascots.