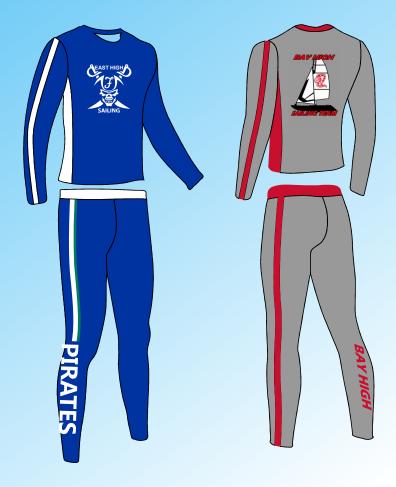

### Side Bar Style

The classic and iconic side bar stripe. Wether dancing or moving fast this is sure to catch the eye. Break it up with text or add a accent stripe to give more color.