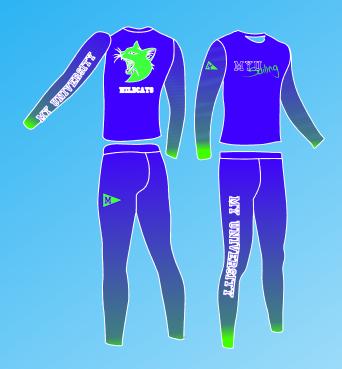

#### **Custom Ideas**

This example design features a solid main color torso with green fade on arms and legs. School name proudly displayed on the sleeve and down one leg. Mascot takes center stage on the back, while the team name adorns the front. A striking combination ensuring pride and recognition for the school team.