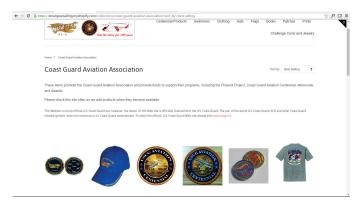

# Welcome to Stoutgear's online store

https://stoutgearsailing.myshopify.com/collections

### What is an online store

An online store is a purchasing point for your group or organization.